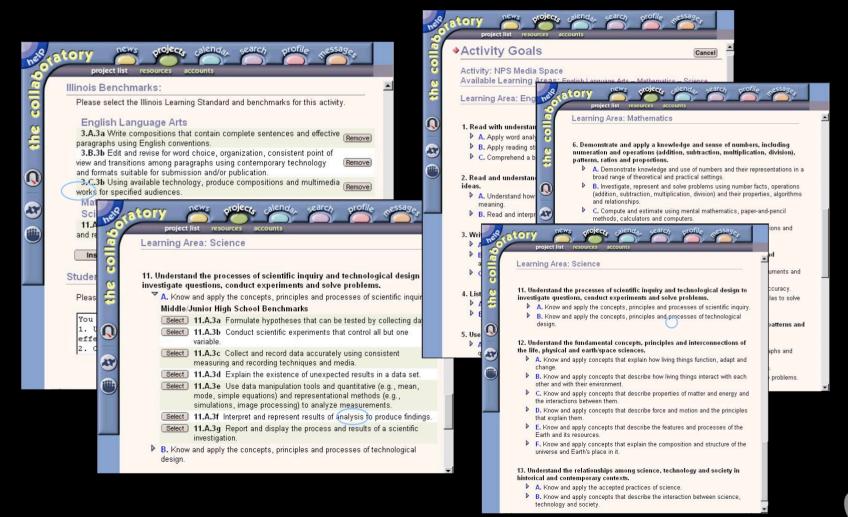

due     Summaries due       Image: Selecting a Science Fair Topic     NPS-First 5     Summaries due     Summaries due     Summaries due       Image: Selecting a Science Fair Topic     NPS-First 5     Summaries due     Summaries due     Summaries due       Image: Selecting a Science Fair Topic     NPS-First 5     Summaries due     Summaries due     Summaries due       Image: Selecting a Science Fair Topic     NPS-First 5     Summaries due     Summaries due     Summaries due       Image: Selecting a Science Fair Topic     Image: Selecting a Science Fair Topic     Summaries due     Summaries due     Summaries due       Image: Selecting a Science Fair Topic     Image: Selecting a Science Fair Topic |

## Forums and Conferencing



### Project and Activities



### Illinois Learning Standards



### Collaboratory Resources

- The Cybrary
- MediaSpace
- The Internet Book Club
- The Survey Studio

### Robots and Robotics



For further information contact David Attwood. Site designed by Hugh Wallace.

### Physics AP—Thermodynamics



### 3rd Grade October Reads

|                                       |                                                                       |                |                   |                                                                  | aing list                       | View Reading                                    | LISTS By Scho                                                                               | 01               |                                      |  |  |  |  |
|---------------------------------------|---------------------